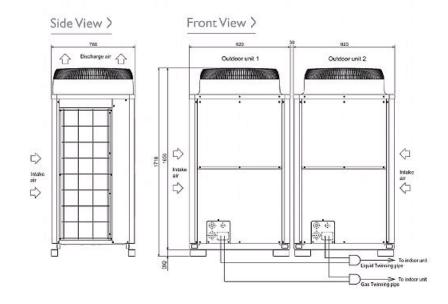

## Dimension

PUHY-HP400YSHM-A

Telephone: 01707 282880

Email: air.conditioning@meuk.mee.com Website: http://www.mitsubishielectric.co.uk/aircon

Mitsubishi Electric reserves the right to make any variation in technical specification to the equipment described, or to withdraw or replace products without prior notification or public announcement.

## Product Details

| PUHY-HP400YSHM-A                    |                |
|-------------------------------------|----------------|
| Capacity (kW):                      |                |
| Heating (Nominal)                   | 50.0           |
| Cooling (Nominal)                   | 45.0           |
| Heating (UK)                        | 53.0           |
| Cooling (UK)                        | 42.3           |
| Power Input (kW) Heating (Nominal)  | 13.35          |
| Power Input (kW) Cooling (Nominal)  | 12.86          |
| Power Input (kW) Heating (UK)       | 21.36          |
| Power Input (kW) Cooling (UK)       | 9.52           |
| Max No. of Connectable Indoor Units | 34             |
| Airflow(m3/min)                     | 225 /225       |
| Noise (dBA)                         | 59             |
| Width - mm                          | 920 + 920      |
| Depth - mm                          | 760            |
| Height - mm                         | 1710           |
| Weight - kg                         | 220 + 220      |
| Electrical Supply                   | 380-415v, 50Hz |
| Phase                               | 3              |
| Mains Cable No. Cores               | 4 + earth      |
| Starting Current (A)                | 8              |
| Running Current (A) - Heating       | 20.6           |
| Running Current (A) - Cooling       | 19.8           |